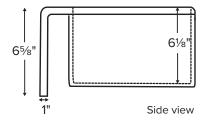

## Reliance® Sinks

121/2" 111/8" 183/4" 221/4" 211/81 25" 65%"

## **RKS244**

25" x 22.25"

Bowl depth: 6.125"

Installation: Seamless Plain Apron Front

Material: Acrylic

Shipping Weight: 32 lbs / 15 kg

Options Must be ordered at time of purchase.

White (RKS244W) Biscuit (RKS244B)