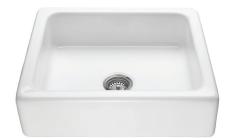

## Reliance® Sinks

121/2" 111/8" 183/4" 221/4" 211/81 25" 65%"

## **RKS244**

25" x 22.25"

Bowl depth: 6.125"

Installation: Seamless Plain Apron Front

Material: Acrylic

Shipping Weight: 32 lbs / 15 kg

Options Must be ordered at time of purchase.

White (RKS244W) Biscuit (RKS244B)